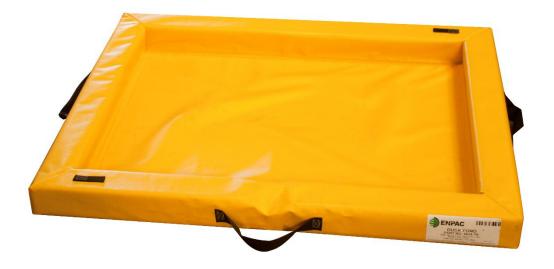

## 2'x2'x4" - Duck Pond SKU# 5622-YE

For convenient, portable drip and leak protection, the Duck Pond is your solution. With 4" foam sidewalls, this unit can handle vehicle traffic, yet is light enough to carry around. It features handles and tie-down straps so that it can be secured to your truck with little effort and placed underneath to catch incidental spills when you aren't in motion.

- 22 oz. PVC can handle extreme temperatures
- Quick use under leaking vehicles/machines
- A low-sidewall pop-up pool alternative
- For use when changing oils/fluids
- Custom sizes available

| Technical Data |                     |                     |
|----------------|---------------------|---------------------|
|                | U.S.                | Metric              |
| Dimensions     | 2' x 2' x 4"H       | 60.9 x 60.9 x 10 cm |
| Unit Weight    | 7 lbs.              | 3.17 kg             |
| Spill Capacity | 10 gal              | 38 L                |
| Material       | 22 oz. PVC          |                     |
| Regulations    | EPA, SPCC and NPDES |                     |